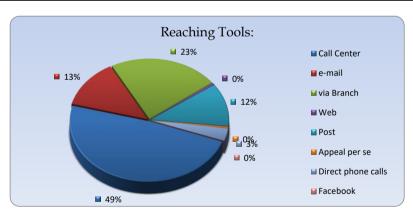

Reaching Tools

| Reaching 10015     |           |           |           |           |           |           |            |  |  |
|--------------------|-----------|-----------|-----------|-----------|-----------|-----------|------------|--|--|
| 2024               |           |           |           |           |           |           |            |  |  |
|                    | Jule      | August    | September | October   | November  | December  | Total      |  |  |
| Call Center        | 18        | 18        | 15        | 16        | 16        | 18        | 101        |  |  |
| e-mail             | 5         | 1         | 6         | 6         | 7         | 2         | 27         |  |  |
| via Branch         | 10        | 10        | 7         | 10        | 6         | 4         | 47         |  |  |
| Web                | 0         | 0         | 0         | 1         | 0         | 0         | 1          |  |  |
| Post               | 5         | 5         | 4         | 3         | 4         | 3         | 24         |  |  |
| Appeal per se      | 0         | 0         | 0         | 0         | 1         | 0         | 1          |  |  |
| Direct phone calls | 2         | 0         | 2         | 2         | 0         | 1         | 7          |  |  |
| Facebook           | 0         | 0         | 0         | 0         | 0         | 0         | 0          |  |  |
| Total of month     | <u>40</u> | <u>34</u> | <u>34</u> | <u>38</u> | <u>34</u> | <u>28</u> | <u>208</u> |  |  |