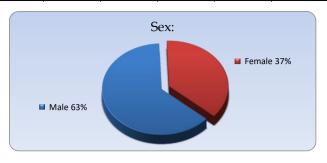

| 2024           |      |        |           |         |          |          |       |  |  |
|----------------|------|--------|-----------|---------|----------|----------|-------|--|--|
|                | Jule | August | September | October | November | December | Total |  |  |
| Male           | 22   | 19     | 26        | 20      | 25       | 19       | 131   |  |  |
| Female         | 18   | 15     | 8         | 18      | 9        | 9        | 77    |  |  |
| Total of month | 40   | 34     | 34        | 38      | 34       | 28       | 208   |  |  |