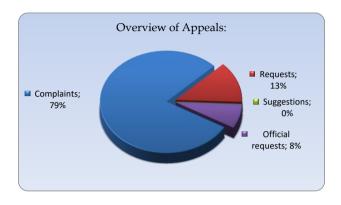

## **Semi-annual Report on Consumer Appeals**

(01.07.2024 -31.12.2024)

Overview of Appeals

| 2024              |           |           |           |           |           |           |            |  |  |
|-------------------|-----------|-----------|-----------|-----------|-----------|-----------|------------|--|--|
|                   | Jule      | August    | September | October   | November  | December  | Total      |  |  |
| Complaints        | 33        | 26        | 27        | 27        | 28        | 24        | 165        |  |  |
| Requests          | 6         | 4         | 5         | 8         | 2         | 2         | 27         |  |  |
| Suggestions       | 0         | 0         | 0         | 0         | 0         | 0         | 0          |  |  |
| Official requests | 1         | 4         | 2         | 3         | 4         | 2         | 16         |  |  |
| Total of month    | <u>40</u> | <u>34</u> | <u>34</u> | <u>38</u> | <u>34</u> | <u>28</u> | <u>208</u> |  |  |