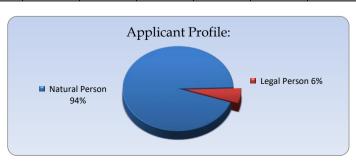

Applicant Profile

| 2024           |           |           |           |           |           |           |            |  |
|----------------|-----------|-----------|-----------|-----------|-----------|-----------|------------|--|
|                | Jule      | August    | September | October   | November  | December  | Total      |  |
| Natural Person | 37        | 32        | 28        | 38        | 33        | 28        | 196        |  |
| Legal Person   | 3         | 2         | 6         | 0         | 1         | 0         | 12         |  |
| Total of month | <u>40</u> | <u>34</u> | 34        | <u>38</u> | <u>34</u> | <u>28</u> | <u>208</u> |  |