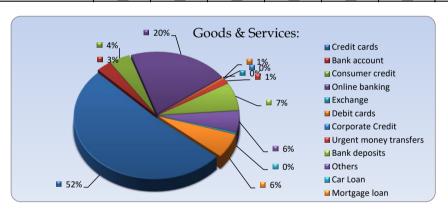

Goods & Services

| Goods & Services       |           |           |           |           |           |           |       |  |  |
|------------------------|-----------|-----------|-----------|-----------|-----------|-----------|-------|--|--|
| 2024                   |           |           |           |           |           |           |       |  |  |
|                        | January   | February  | March     | April     | May       | June      | Total |  |  |
| Credit cards           | 14        | 20        | 14        | 21        | 32        | 20        | 121   |  |  |
| Bank account           | 2         | 2         | 0         | 0         | 2         | 1         | 7     |  |  |
| Consumer credit        | 6         | 4         | 0         | 0         | 0         | 0         | 10    |  |  |
| Online banking         | 24        | 6         | 5         | 6         | 4         | 2         | 47    |  |  |
| Exchange               | 0         | 0         | 0         | 0         | 0         | 0         | 0     |  |  |
| Debit cards            | 0         | 0         | 0         | 0         | 0         | 1         | 1     |  |  |
| Corporate Credit       | 0         | 0         | 0         | 0         | 0         | 0         | 0     |  |  |
| Urgent money transfers | 0         | 0         | 1         | 1         | 0         | 1         | 3     |  |  |
| Bank deposits          | 7         | 4         | 4         | 2         | 0         | 0         | 17    |  |  |
| Others                 | 6         | 1         | 0         | 1         | 3         | 2         | 13    |  |  |
| Car Loan               | 0         | 0         | 0         | 1         | 0         | 0         | 1     |  |  |
| Mortgage loan          | 8         | 4         | 0         | 1         | 1         | 1         | 15    |  |  |
| Total of month         | <u>67</u> | <u>41</u> | <u>24</u> | <u>33</u> | <u>42</u> | <u>28</u> | 235   |  |  |